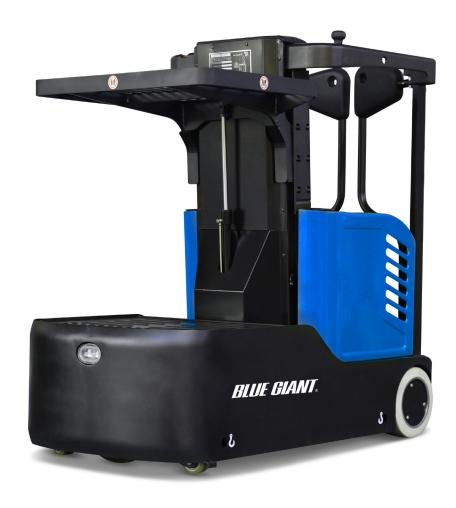

# OVERVIEW +FEATURES

#### **Powered Front Load Tray**

The lifting cylinder used to elevate the tray is shielded with an angled cover to protect it and items on the lower load deck from damage.

The front load deck features a single piece rubber powerhead cover that may be removed to access the unit's mechanical, battery and charger systems for maintenance.

#### Chassis

An all steel chassis provides good stability support at height while loaded, and exceptional durability to extend the equipment's service life.

#### **Operator's Compartment**

The compartment floor, rear gates and mast cap are cushioned for operator comfort. Obstruction presence sensors are included below the operator's compartment on the lower chassis.