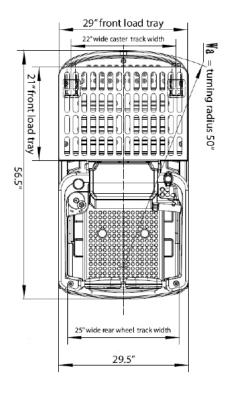

Model: BG0-118 Type: Access Vehicle Mast: Three Stage Operator Platform: 118" Front Load Tray: 160" Collapsed Height: 54" Extended Height: 161" Weight: 1,850lb (839 kg)

Front load tray

29" x 21"(Lowers 19" from max)

Front load deck

29" x 21"(Chassis, does not elevate)

**Battery & charger** 

(2) 12v 120AH AGM batteries

Integral 110 VAC plug-in smart charger

Wheels & tires

Drive tires: 8.3" X 2.8" polyurethane Rear tires: 9.8" x 3.9" non-marking rubber Electro mechanical brake is located on