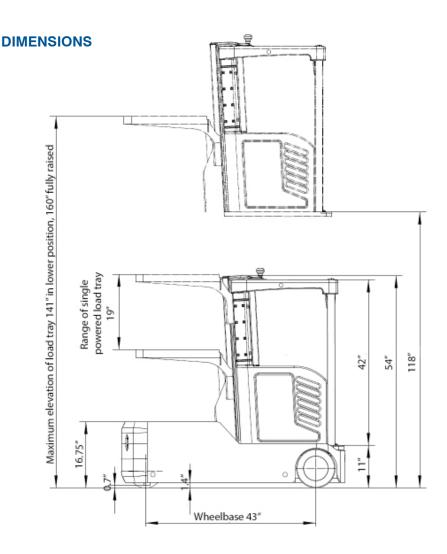

Model: BG0-118 Type: Access Vehicle Mast: Three Stage Operator Platform: 118" Front Load Tray: 160" Collapsed Height: 54" Extended Height: 161" Weight: 1,850lb (839 kg)

Front load tray

29" x 21"(Lowers 19" from max)

Front load deck

29" x 21"(Chassis, does not elevate)

**Battery & charger** 

(2) 12v 120AH AGM batteries

Integral 110 VAC plug-in smart charger

Wheels & tires

Drive tires: 8.3" X 2.8" polyurethane Rear tires: 9.8" x 3.9" non-marking rubber Electro mechanical brake is located on

the front drive wheel.