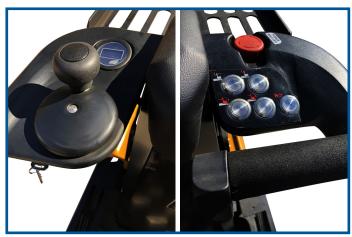

#### **OPERATOR CONTROLS**

The right-hand opertor control pod features fingertip lift/lower buttons for the operator platform, front load tray, horn, and travel.

**LEFT HAND** 

**RIGHT HAND** 