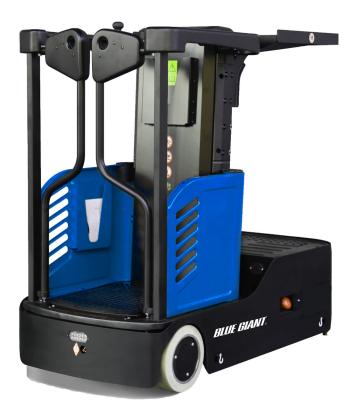

#### **DC Lift Motor**

Can lift the operator to a maximum elevation of 118".

#### **Elevating System**

I-beam mast design with dual lifting chains ensures solid stability characteristics at height.

#### **Operator's Compartment**

The compartment floor, rear gates and mast cap are cushioned for operator comfort. Obstruction presence sensors are included below the operator's compartment on the lower chassis.