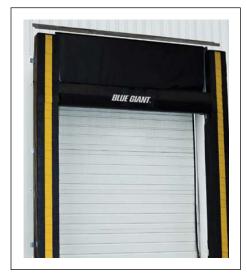

## **BGDSA ADJUSTABLE HEAD PAD DOCK SEAL**

## FEATURES AND SPECIFICATIONS

Designed to seal 8' wide x 10' high door openings that accommodate a broad range of trailer heights. Two foam side pads close the gap between the building wall and the trailer while an adjustable foam head pad creates a tight seal at the top. A torsion spring with an integral follower curtain ensures airtight protection throughout the cargo handling process.