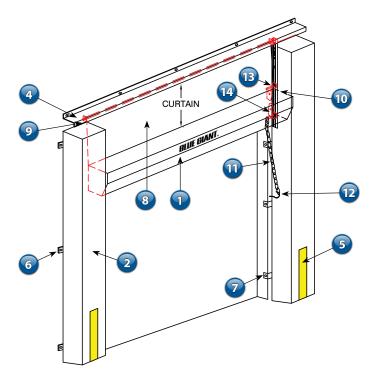

| No. | DESCRIPTION                   |
|-----|-------------------------------|
| 1   | Adjustable head pad           |
| 2   | Side pad                      |
| 3   | Wood backboard – Kiln dried † |
| 4   | Galvanized steel canopy       |
| 5   | 4" x 24" yellow guide stripes |
| 6   | Flat bracket                  |
| 7   | Angle bracket                 |
| 8   | Header follower curtain       |
| 9   | Torsion spring assembly       |
| 10  | Track assembly                |
| 11  | Pull chain                    |
| 12  | Screw hook                    |
| 13  | LHR Bracket                   |
| 14  | Long stem roller              |
|     |                               |

\*Some items displayed may be optional † Not shown on drawing

**Corporate** 410 Admiral Blvd Mississauga ON L5T 2N6 t 905.457.3900 f 905.457.2313 USA 6350 Burnt Poplar Road Greensboro, NC 27409 www.BlueGiant.com AUTHORIZED DEALER