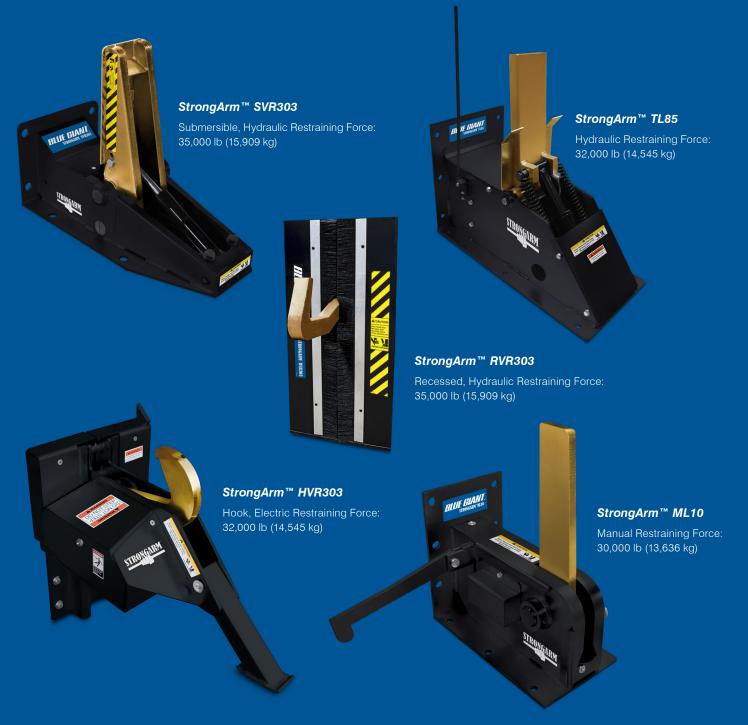

## Vehicle Restraints Overview

| R.I.G. BAR / ICC BAR | CONTACT    | HOLD    | OPERATION           | INSTALLATION  | APPLICATION |
|----------------------|------------|---------|---------------------|---------------|-------------|
| StrongArm™<br>SVR303 | Non-Impact | Passive | Hydraulic           | Wall / Ground |             |
| StrongArm™<br>TL85   | Non-Impact | Passive | Hydraulic           | Wall / Ground |             |
| StrongArm™<br>RVR303 | Non-Impact | Active  | Hydraulic<br>(Hook) | Recess        |             |
| StrongArm™<br>HVR303 | Impact     | Active  | Electric<br>(Hook)  | Wall          |             |
| StrongArm™<br>ML10   | Non-Impact | Passive | Manual              | Wall / Ground |             |